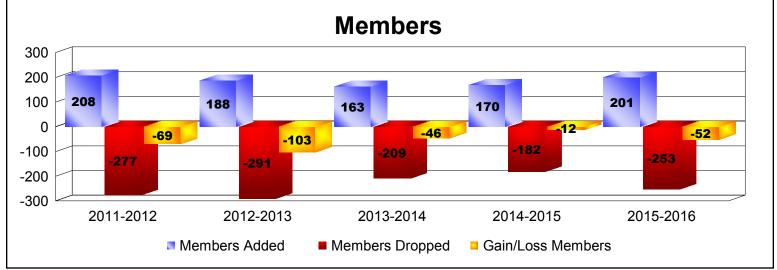

District 24 A

As of June 2016 Cumulative

| Year      | New<br>Clubs | Dropped<br>Clubs | Gain/<br>Loss<br>Clubs | New<br>Members | Charter<br>Members | Reinstate<br>Members | Transfer<br>Members | Total<br>Member<br>Added | Total<br>Members<br>Dropped | Gain/<br>Loss<br>Members |
|-----------|--------------|------------------|------------------------|----------------|--------------------|----------------------|---------------------|--------------------------|-----------------------------|--------------------------|
| 2011-2012 | 1            | -4               | -3                     | 166            | 20                 | 12                   | 10                  | 208                      | -277                        | -69                      |
| 2012-2013 | 0            | -3               | -3                     | 145            | 1                  | 11                   | 31                  | 188                      | -291                        | -103                     |
| 2013-2014 | 0            | -1               | -1                     | 141            | 1                  | 6                    | 15                  | 163                      | -209                        | -46                      |
| 2014-2015 | 0            | 0                | 0                      | 156            | 0                  | 5                    | 9                   | 170                      | -182                        | -12                      |
| 2015-2016 | 0            | -3               | -3                     | 143            | 3                  | 7                    | 48                  | 201                      | -253                        | -52                      |
| Average   | 0            | -2               | -2                     | 150            | 5                  | 8                    | 23                  | 186                      | -242                        | -56                      |