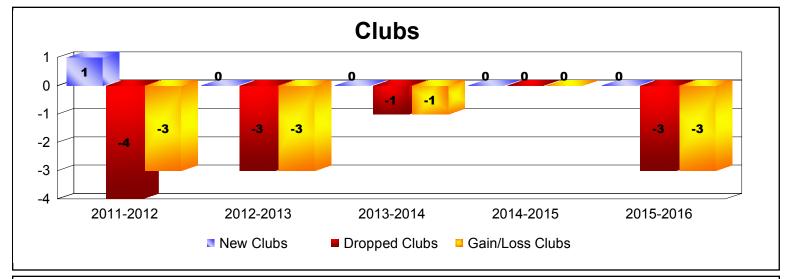

District 24 A

As of June 2016 Cumulative

| Year      | New<br>Clubs | Dropped<br>Clubs | Gain/<br>Loss<br>Clubs | New<br>Members | Charter<br>Members | Reinstate<br>Members | Transfer<br>Members | Total<br>Member<br>Added | Total<br>Members<br>Dropped | Gain/<br>Loss<br>Members |
|-----------|--------------|------------------|------------------------|----------------|--------------------|----------------------|---------------------|--------------------------|-----------------------------|--------------------------|
| 2011-2012 | 1            | -4               | -3                     | 166            | 20                 | 12                   | 10                  | 208                      | -277                        | -69                      |
| 2012-2013 | 0            | -3               | -3                     | 145            | 1                  | 11                   | 31                  | 188                      | -291                        | -103                     |
| 2013-2014 | 0            | -1               | -1                     | 141            | 1                  | 6                    | 15                  | 163                      | -209                        | -46                      |
| 2014-2015 | 0            | 0                | 0                      | 156            | 0                  | 5                    | 9                   | 170                      | -182                        | -12                      |
| 2015-2016 | 0            | -3               | -3                     | 143            | 3                  | 7                    | 48                  | 201                      | -253                        | -52                      |
| Average   | 0            | -2               | -2                     | 150            | 5                  | 8                    | 23                  | 186                      | -242                        | -56                      |